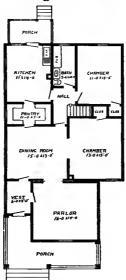

### Design No. 2002

Floor Plan

Size: Width, 18 feet; length, 39 feet, exclusive of porehes

Blue prints consist of foundation plan; roof plan; fioor plan; front, rear, two side elevations; wall sections and all necessary interior details. Specifications consist of about fifteen pages of typewritten matter.

Full and complete working plans and specifications of this house will be furnished for \$5.00. Cost of this house is from about \$850.00 to about \$1.000.00, according to the locality in which it is built.